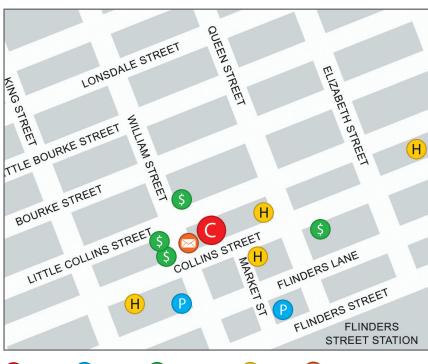

## NEARBY PARKING

Secure Parking 376 Flinders Street
Secure Parking Olderfleet 448 Flinders Lane

# PUBLIC TRANSPORT

Yellow Cabs 13 CABS (13 2227) Silvertop Taxi 131 008

Closest Train Stations Southern Cross, Flagstaff and Flinders Street

Stations (all 10 mins walk)

### NEARBY ATTRACTIONS AND LANDMARKS

Rialto Tower - 200m Melbourne Aquarium - 500m Melbourne Town Hall - 700m Crown Entertainment Complex - 700m Federation Square - 1km

# LOCATION

views of the city.

Located half way between Town Hall and Southern Cross Station, this facility offers inspiring views of classic streetscapes and river vistas through large floor to ceiling windows that frame spacious facility guest lounge areas. The tram stop situated immediately outside the building provides quick, convenient transportation to and from some of the city's best shopping and dining experiences.